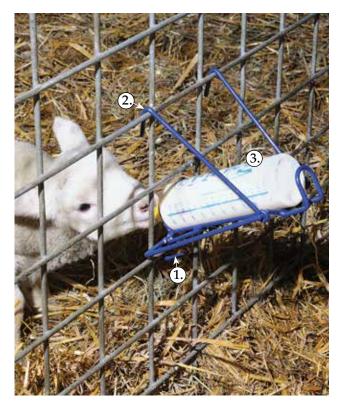

Fits onto our 3" or 4" welded wire panels at any height desired. Bottle rack shown with our Lamb 'N' Kid feeding bottle.

## Before attaching your bottle rack—

Make sure the vertical rods of the panel are facing the inside of the pen, otherwise the bottle holder is difficult to hang on the panel.

- 1. Attach the fixed hooks (on the outside of the pen) at the desired feeding height (about teat height on a ewe).
- 2. Connect the hinged hooks two rods above where the fixed hooks are hanging.
- 3. Place bottle, teat end down, into the bottle holder.